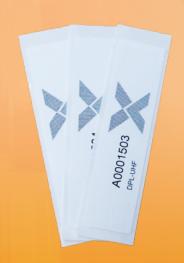

# Tickets/Labels Windshield Label UHF

#### **Personalisation options**

- Offset printing of a customer logo
- Thermo printing of serial or UID number

## **Description**

The Windshield Label UHF is specially designed for fast and reliable vehicle identification. The passive UHF RFID label is optimized to work on car windshield glass and suitable for a wide selection of automatic vehicle identification applications such as access control, parking permit, road toll collection or insurance information verification. The product is non-transferable and cannot be removed without being destroyed.